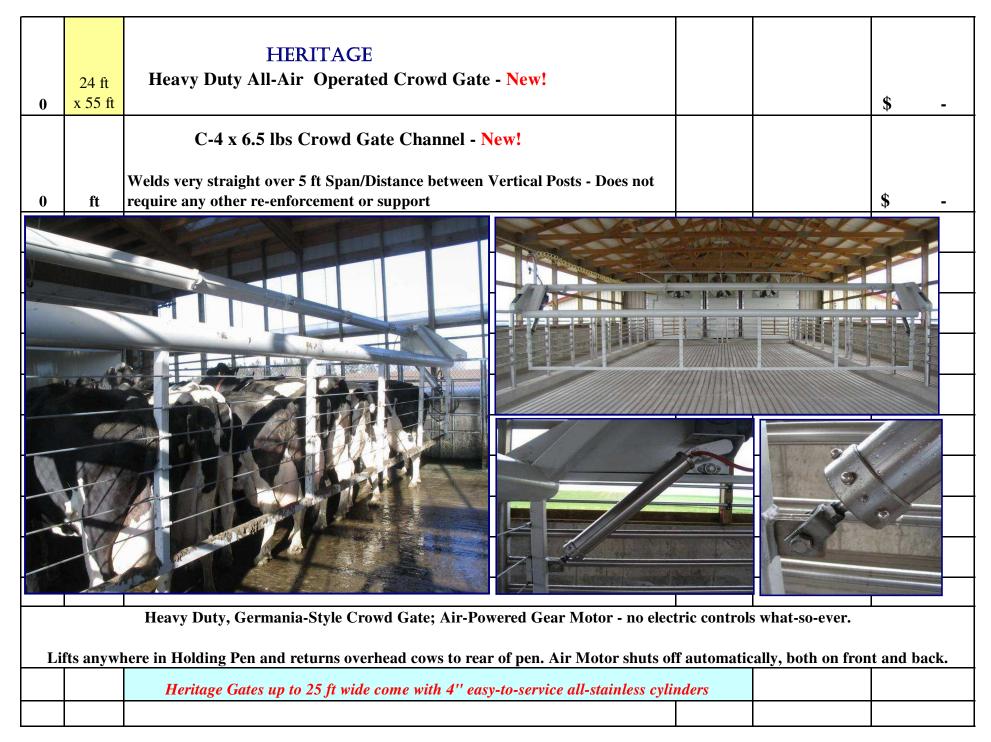

|   |        | Automated Cow Traf                          | fic Controls         |           |
|---|--------|---------------------------------------------|----------------------|-----------|
|   |        | - (4) 3" x 10" stainless Gate Cylinders     |                      |           |
|   |        | - (2) 3" x 10" stainless Indexing Cylinders | S                    |           |
| 4 | Groups | - (4) 8-Button Cow Traffic Control Statio   |                      | \$ 10,314 |
|   |        | 5-Button Control Station f                  | for Crowd Gate       |           |
|   |        | - On PT-I: Buttons will be integrated into  | cover of last stall. |           |
| 0 | Group  | - On PT-II & ParaBone: Buttons will be      |                      | \$ -      |
|   |        | <complex-block></complex-block>             |                      |           |

Cow Traffic Controls at last stall on either side of parlor, plus (2) remote panels in front. 3" cylinders operate Entrance & Exit Gate

| 0 | ft | Holding Pen Fence, galvanized<br>with 3" verticals @ 5 ft on center per 20 ft section of fence;<br>(4) 1 1/2" Pipe Horizontals @ 12" o/c<br>Normally, your Contractor provides the Holding Pen Fences.<br>We'll provide them if he doesn't want to or can't @ \$74/ft les |          | \$-                             |
|---|----|---------------------------------------------------------------------------------------------------------------------------------------------------------------------------------------------------------------------------------------------------------------------------|----------|---------------------------------|
| 0 | ft | 2 x 10 ft V-Lane Fences from H.P. into Parlor<br>@ \$74/ft less 15%<br>Stainless fences optionally available                                                                                                                                                              |          | \$-                             |
|   |    | Three Crowd Gate Control Stations:                                                                                                                                                                                                                                        |          | Cost include with Cr-G.         |
|   |    |                                                                                                                                                                                                                                                                           | - Center | s in back of<br>front of parlor |