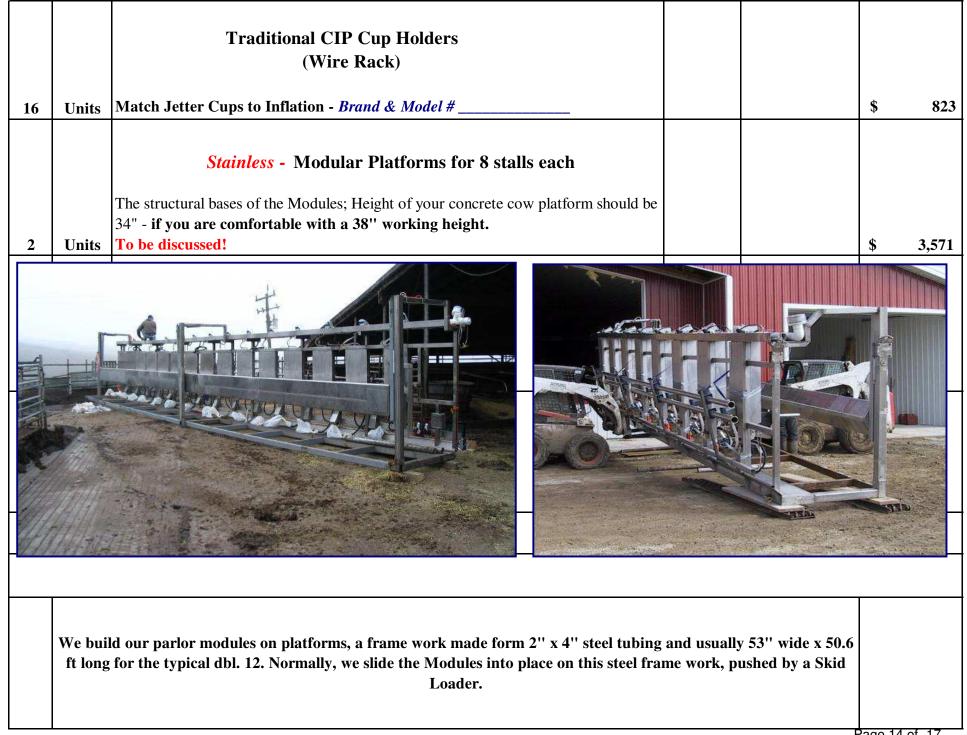

|  | Ψ  | -             |
|    |        | -                                                                                                                                          |  |    |               |
|    |        | (Contains only new parts)                                                                                                                  |  |    |               |
| 1  | Group  | includes all essential parts for at least (1) year of operation<br>(2) sensors, a retract cylinder, at least (1) of each of all air valves |  | \$ | 2,143         |
| I  | Group  | $(\omega)$ sensers, a remain cynnuch, ar reast (1) or cauli or all all valves                                                              |  | Ψ  | <i>4</i> ,143 |



|         | Summary Page                                                                                                                                                       |               |
|---------|--------------------------------------------------------------------------------------------------------------------------------------------------------------------|---------------|
|         | Sub-Total Materials                                                                                                                                                | \$ 92,460     |
|         | Less 15% Factory-direct Discount                                                                                                                                   | \$ (13,869    |
|         | Parlor Materia