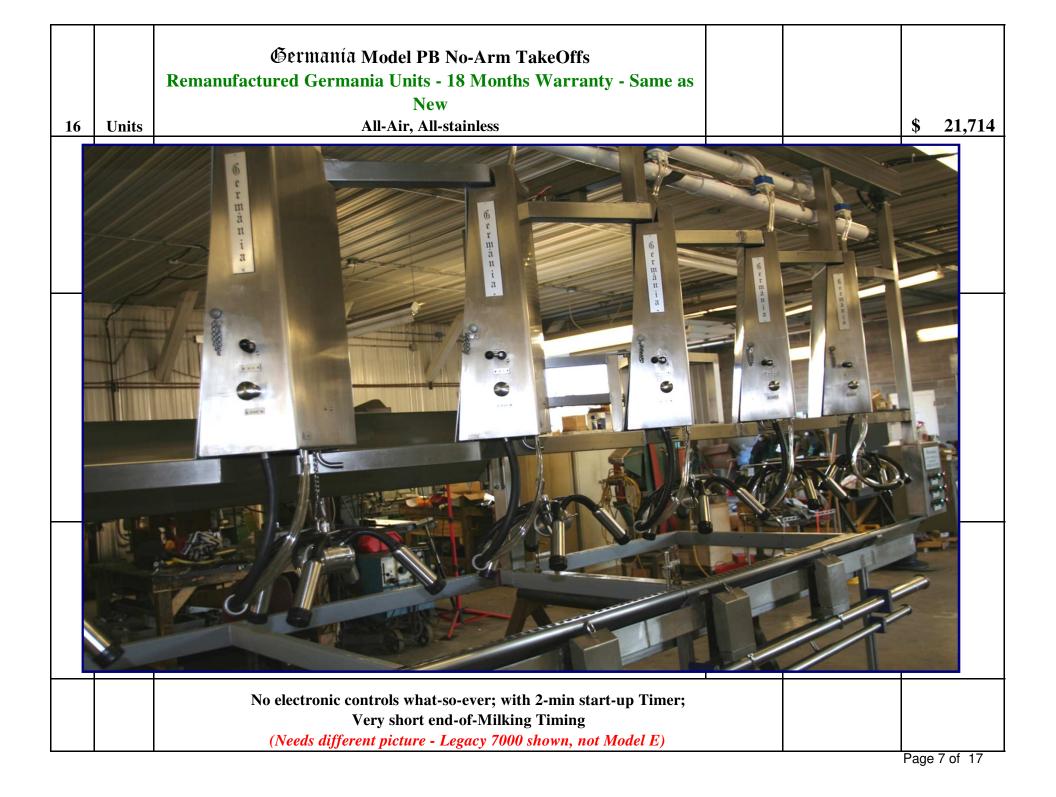

|          | \$-                             |
|   |    | Three Crowd Gate Control Stations:                                                                                                                                                                                                                                        |          | Cost include with Cr-G.         |
|   |    |                                                                                                                                                                                                                                                                           | - Center | s in back of<br>front of parlor |



| 16 Units | Germania Top Outlet Claw-Clusters<br>Remanufactured<br>- Air Forks - 06 Shells - 60" Milk Hose - 108" Pulsation Hose<br>- Short air tubes - Liners of your choice: <i>Brand &amp; Model</i> ?<br>- DeLaval Delatron Pulsators<br>- All New Silicone Rubber | \$ 7,771     |
|----------|------------------------------------------------------------------------------------------------------------------------------------------------------------------------------------------------------------------------------------------------------------|--------------|
|          | <image/>